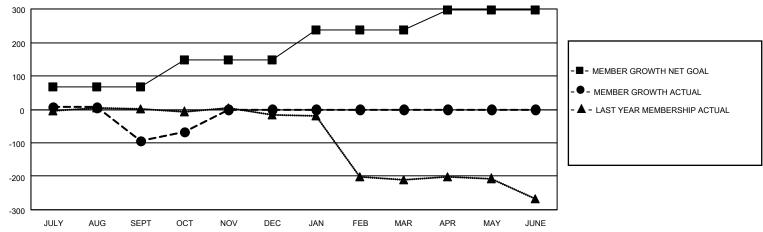

## GOALS AND ACTUAL MEMBERS CUMULATIVE

| DROPPED CLUBS: 7 |     | 21 CLUBS OF 50 ADDED 1 OR<br>MORE NEW MEMBERS | GENDER DISTRIBUTION                |              |  |
|------------------|-----|-----------------------------------------------|------------------------------------|--------------|--|
|                  |     | MORE NEW MEMBERS                              | MALE                               | 609 (55.26%) |  |
|                  |     |                                               | FEMALE                             | 493 (44.74%) |  |
| DROPPED MEMBERS  |     |                                               | NON BINARY                         | 0 (0.00%)    |  |
|                  | 0   |                                               | PREFER NOT TO ANSWER               | 0 (0.00%)    |  |
| DECEASED         | 2   |                                               |                                    |              |  |
| CLUB CANCELLED   | 125 | CLICK HERE FOR CUMULATIVE                     | TOTAL FAMILY UNIT MEMBERS 66       |              |  |
| OTHER            | 7   | MEMBERSHIP DATA                               |                                    |              |  |
| TOTAL            | 134 |                                               | FAMILY MEMBERS PAYING HALF DUES 34 |              |  |
|                  |     |                                               |                                    |              |  |

## MONTHLY MEMBERSHIP PROGRESS REPORT

LOCATION ZAMBIA District 413 Results as of: 10/31/2021

| Clubs RESULTS FOR 2021-2022 |   |   |   | Members RESULTS FOR 2021-2022 |    |    |     |
|-----------------------------|---|---|---|-------------------------------|----|----|-----|
|                             |   |   |   |                               |    |    |     |
| JULY/AUG/SEPT               | 0 | 0 | 6 | JULY/AUG/SEPT                 | 68 | 65 | 113 |
| OCT/NOV/DEC                 | 1 | 0 | 1 | OCT/NOV/DEC                   | 80 | 84 | 21  |
| JAN/FEB/MAR                 | 3 | 0 | 0 | JAN/FEB/MAR                   | 90 | 0  | 0   |
| APR/MAY/JUNE                | 1 | 0 | 0 | APR/MAY/JUNE                  | 60 | 0  | 0   |