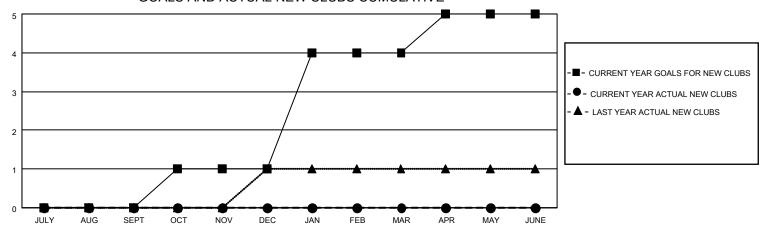

## GOALS AND ACTUAL NEW CLUBS CUMULATIVE

## MONTHLY MEMBERSHIP PROGRESS REPORT

LOCATION ZAMBIA District 413 Results as of: 10/31/2021

| Clubs RESULTS FOR 2021-2022 |   |   |   | Members RESULTS FOR 2021-2022 |    |    |     |
|-----------------------------|---|---|---|-------------------------------|----|----|-----|
|                             |   |   |   |                               |    |    |     |
| JULY/AUG/SEPT               | 0 | 0 | 6 | JULY/AUG/SEPT                 | 68 | 65 | 113 |
| OCT/NOV/DEC                 | 1 | 0 | 1 | OCT/NOV/DEC                   | 80 | 84 | 21  |
| JAN/FEB/MAR                 | 3 | 0 | 0 | JAN/FEB/MAR                   | 90 | 0  | 0   |
| APR/MAY/JUNE                | 1 | 0 | 0 | APR/MAY/JUNE                  | 60 | 0  | 0   |